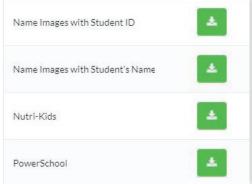

#### **Download Exports**

On the PLIC Go website, you will be able to access a variety of standard exports for your school databases. You will also have the ability to create custom exports for special projects.