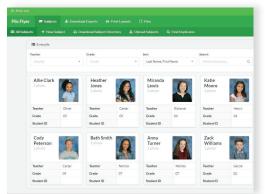

### **Manage Student Information**

With PLIC Go, you will be able to access your school images faster and easier than waiting on a DVD to arrive by mail. PLIC Go allows you to update and modify data to complete your records before running any exports.